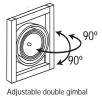

## LAMP ASSEMBLY:

One lamp mounted in adjustable double gimbal lamp holder. Dual axis 90° x 90° locking adjustability.